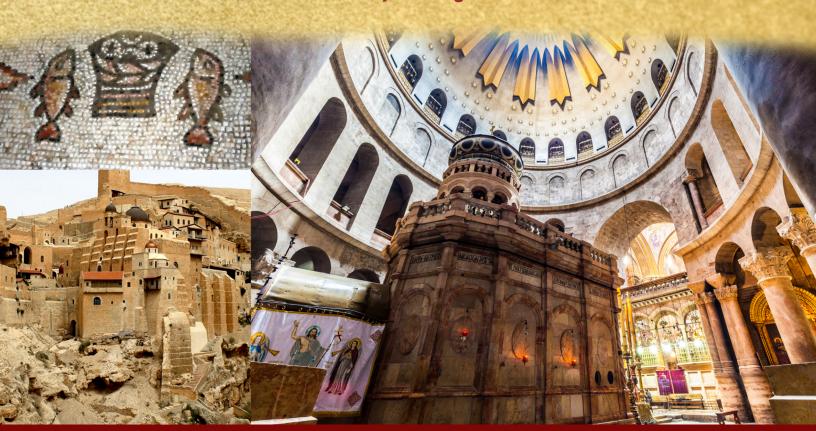

### Triday, October 28 (Day 5) - JERUSALEM/BETHLEHEM

After buffet breakfast, visit the village of Ein Karem, birthplace of St. John the Baptist. Continue to Bethlehem. Visit Sheppard's Field and the Church of the Nativity. Return to Jerusalem with a stop at the Monastery and Church of the Prophet Elias and Church and Tomb of St. Symeon as well as the Monastery of the Holy Cross. Buffet dinner and overnight in Jerusalem. Midnight Liturgy at the Holy Sepulcher (pending confirmation) (B, D)

#### Sunday, October 30 (Day 7) – JERUSALEM

Celebrate Divine Liturgy in historic Jerusalem. Visit the Jaffa Gate and continue to the Greek Orthodox Patriarchate for a private audience with His Beatitude Theophilos III (subject to confirmation). After, visit the Church of St. Anna, Via Dolorosa, Prison of Christ (Praitorion), Church of the Holy Sepulcher, Golgotha and free time in the Christian Ouarter. Buffet dinner and overnight in Jerusalem. (B, D)