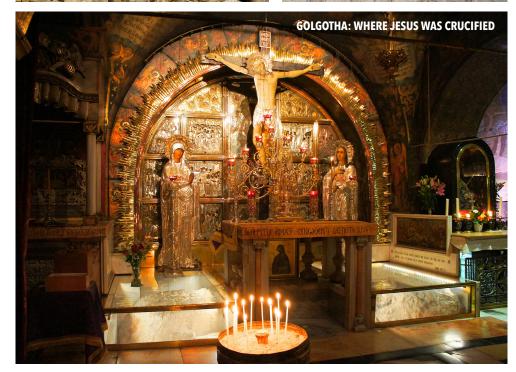

#### Sunday, October 30 (Day 7) – JERUSALEM

Celebrate Divine Liturgy in historic Jerusalem. Visit the Jaffa Gate and continue to the Greek Orthodox Patriarchate for a private audience with His Beatitude Theophilos III (subject to confirmation). After, visit the Church of St. Anna, Via Dolorosa, Prison of Christ (Praitorion), Church of the Holy Sepulcher, Golgotha and free time in the Christian Ouarter. Buffet dinner and overnight in Jerusalem. (B, D)