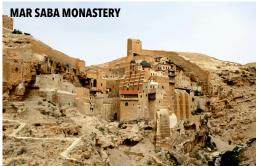

#### Sunday, November 1 (Day 9) - JERUSALEM

Buffet breakfast. Visit the Monastery of Saint Theodosius and the Monastery of Mar Saba. Return to Jerusalem and enjoy the afternoon at leisure. Dinner and overnight at the hotel in Jerusalem. (B, D)