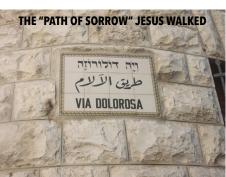

#### Sunday, October 30 (Day 7) – JERUSALEM

Celebrate Divine Liturgy in historic Jerusalem. Visit the Jaffa Gate and continue to the Greek Orthodox Patriarchate for a private audience with His Beatitude Theophilos III (subject to confirmation). After, visit the Church of St. Anna, Via Dolorosa, Prison of Christ (Praitorion), Church of the Holy Sepulcher, Golgotha and free time in the Christian Ouarter. Buffet dinner and overnight in Jerusalem. (B, D)