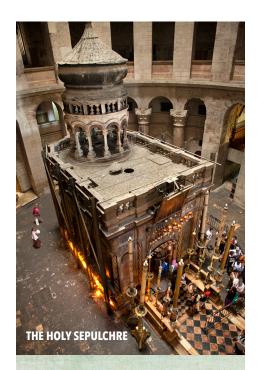

### Triday, October 28 (Day 5) - JERUSALEM/BETHLEHEM

After buffet breakfast, visit the village of Ein Karem, birthplace of St. John the Baptist. Continue to Bethlehem. Visit Sheppard's Field and the Church of the Nativity. Return to Jerusalem with a stop at the Monastery and Church of the Prophet Elias and Church and Tomb of St. Symeon as well as the Monastery of the Holy Cross. Buffet dinner and overnight in Jerusalem. Midnight Liturgy at the Holy Sepulcher (pending confirmation) (B, D)

#### Sunday, October 30 (Day 7) – JERUSALEM

Celebrate Divine Liturgy in historic Jerusalem. Visit the Jaffa Gate and continue to the Greek Orthodox Patriarchate for a private audience with His Beatitude Theophilos III (subject to confirmation). After, visit the Church of St. Anna, Via Dolorosa, Prison of Christ (Praitorion), Church of the Holy Sepulcher, Golgotha and free time in the Christian Ouarter. Buffet dinner and overnight in Jerusalem. (B, D)