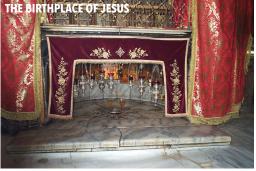

### Triday, October 28 (Day 5) - JERUSALEM/BETHLEHEM

After buffet breakfast, visit the village of Ein Karem, birthplace of St. John the Baptist. Continue to Bethlehem. Visit Sheppard's Field and the Church of the Nativity. Return to Jerusalem with a stop at the Monastery and Church of the Prophet Elias and Church and Tomb of St. Symeon as well as the Monastery of the Holy Cross. Buffet dinner and overnight in Jerusalem. Midnight Liturgy at the Holy Sepulcher (pending confirmation) (B, D)